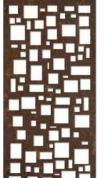

METART-LC-01

Block out 38.1%

METART-LC-03

Block out 55.3%

METART-LC-04

Block out 63.2%

METART-LC-05

Block out 52.2%