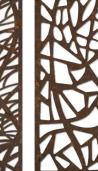

METART-LC-01

Block out 38.1%

METART-LC-03

Block out 55.3%

METART-LC-04

Block out 63.2%

METART-LC-05

Block out 52.2%