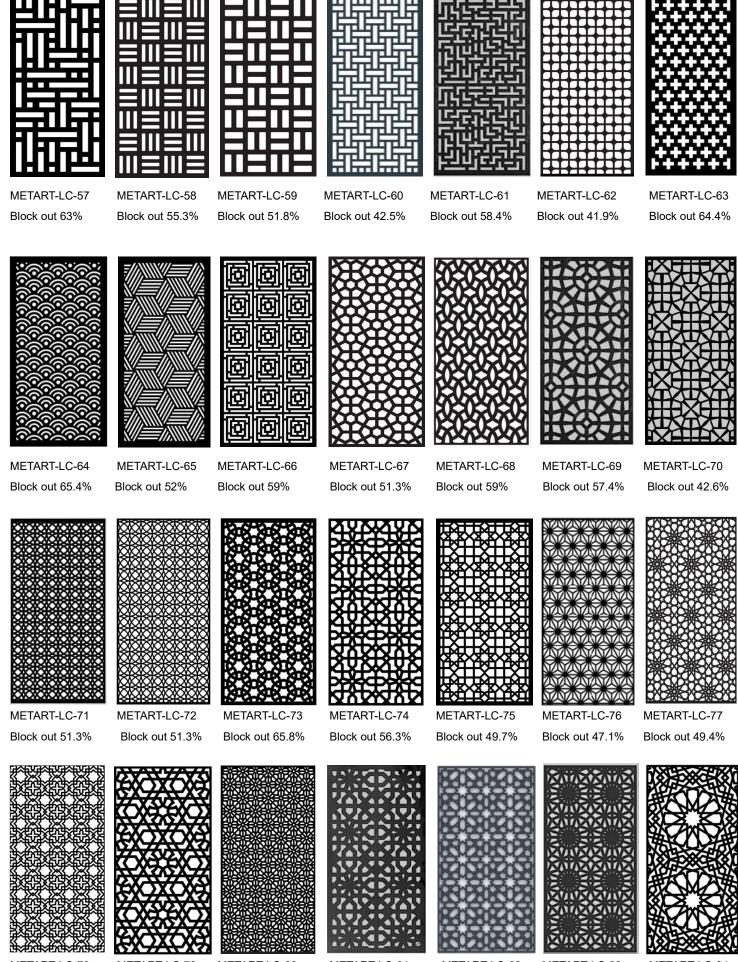

Block out 80.4%

METART-LC-50 Block out 54.4%

METART-LC-51 Block out 54.6%

METART-LC-52 Block out 53%

METART-LC-53 Block out 56.2%

METART-LC-54 Block out 57.2%

METART-LC-55

Block out 65.1%

METART-LC-56 Block out 54.4%

METART BUILDING TECH CO., LTD hello@metartmesh.com