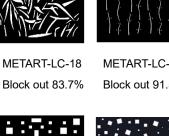

Block out 86.6%

METART-LC-16 Block out 85%

METART-LC-17

Block out 86.9%

METART-LC-27 Block out 99%

METART-LC-21 Block out 85.8%

Block out 57%

METART-LC-23

Block out 84.3%

METART-LC-24

Block out 70.8%

Block out 91.5%

METART-LC-20

METART-LC-19

Block out 86.4%

METART BUILDING TECH CO., LTD