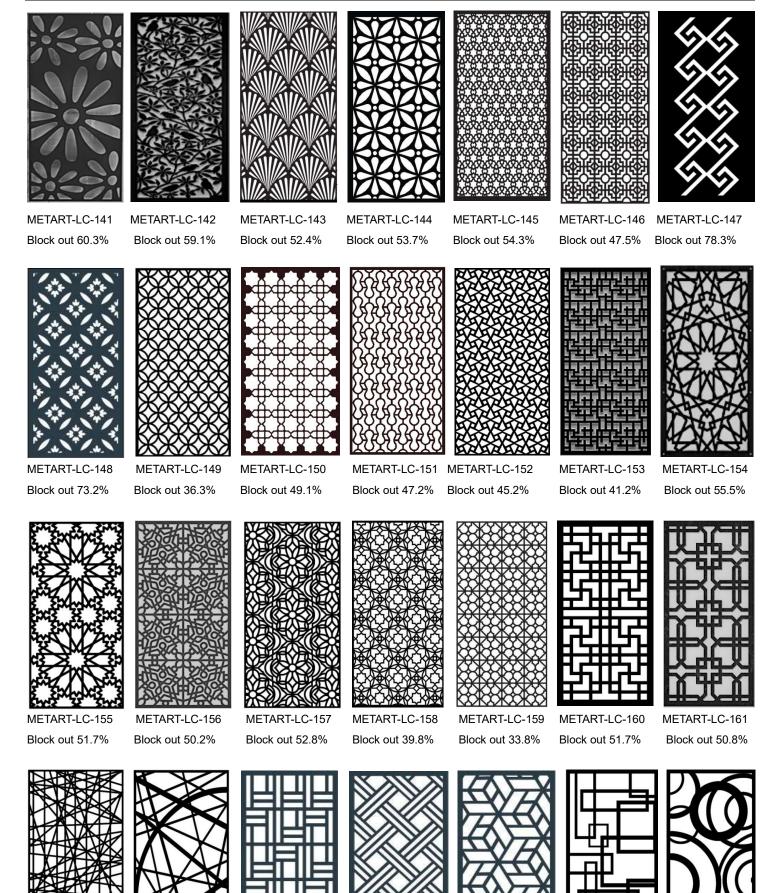

Block out 80.4%

METART-LC-50 Block out 54.4%

METART-LC-51 Block out 54.6%

METART-LC-52 Block out 53%

METART-LC-53 Block out 56.2%

METART-LC-54 Block out 57.2%

METART-LC-55

Block out 65.1%

METART-LC-56 Block out 54.4%

METART BUILDING TECH CO., LTD hello@metartmesh.com