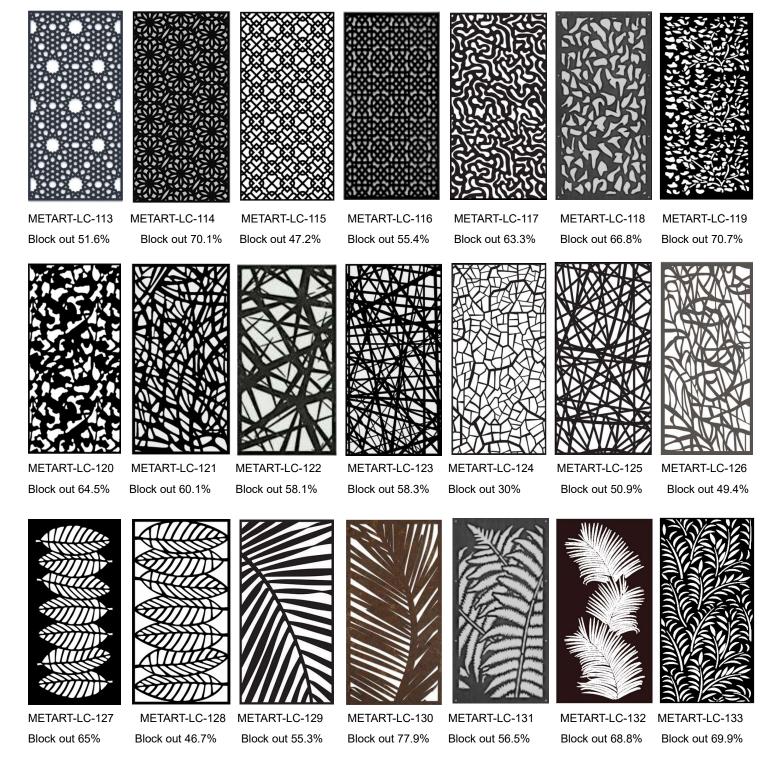

Block out 53.3%

METART-LC-11 Block out 59.6%

METART-LC-12 Block out 82.4%

METART-LC-13

Block out 86.7%

METART-LC-14 Block out 85.9%

METART-LC-15 Block out 87.9%

METART-LC-22

Block out 86.6%

METART-LC-16 Block out 85%

METART-LC-17

Block out 86.9%

METART-LC-27 Block out 99%

METART-LC-21 Block out 85.8%

Block out 57%

METART-LC-23