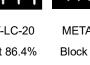

Block out 86.6%

METART-LC-16 Block out 85%

METART-LC-17

Block out 86.9%

METART-LC-27 Block out 99%

METART-LC-21 Block out 85.8%

Block out 57%

METART-LC-23

Block out 84.3%

METART-LC-24

Block out 70.8%

Block out 91.5%

METART-LC-20

METART-LC-19

Block out 86.4%

METART BUILDING TECH CO., LTD