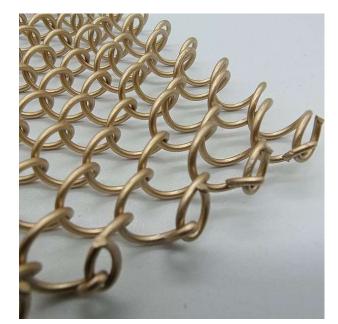

Aluminum Coil Drapery-Gold Painted

Aluminium Coil Drapery-Bronze Painted

Aluminum Coil Drapery Rose-Gold Painted

Aluminium Coil Drapery-Copper Painted

Aluminum Coil Drapery- Champagne Gold

Aluminium Coil Drapery-Red Painted Satin Finish