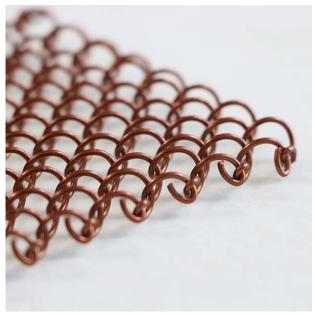

Aluminum Coil Drapery-Gold Painted

Aluminium Coil Drapery-Bronze Painted

Aluminum Coil Drapery Rose-Gold Painted

Aluminium Coil Drapery-Copper Painted

Aluminum Coil Drapery- Champagne Gold

Aluminium Coil Drapery-Red Painted Satin Finish