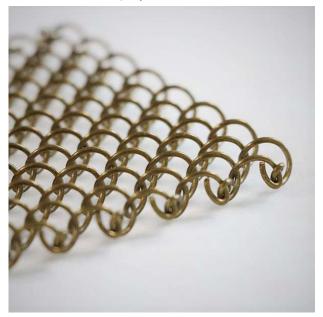

Aluminum Coil Drapery-Gold Painted

Aluminium Coil Drapery-Bronze Painted

Aluminum Coil Drapery Rose-Gold Painted

Aluminium Coil Drapery-Copper Painted

Aluminum Coil Drapery- Champagne Gold

Aluminium Coil Drapery-Red Painted Satin Finish