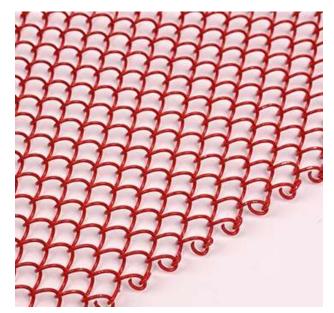

Aluminum Coil Drapery-Gold Painted

Aluminium Coil Drapery-Bronze Painted

Aluminum Coil Drapery Rose-Gold Painted

Aluminium Coil Drapery-Copper Painted

Aluminum Coil Drapery- Champagne Gold

Aluminium Coil Drapery-Red Painted Satin Finish