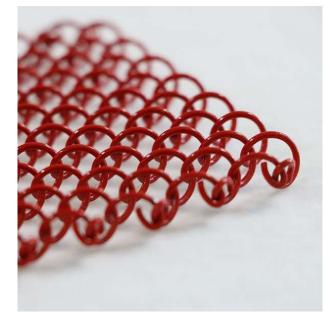

Aluminum Coil Drapery-Gold Painted

Aluminium Coil Drapery-Bronze Painted

Aluminum Coil Drapery Rose-Gold Painted

Aluminium Coil Drapery-Copper Painted

Aluminum Coil Drapery- Champagne Gold

Aluminium Coil Drapery-Red Painted Satin Finish

Aluminum Coil Drapery-Black Painted

Aluminum Alloy Mesh Curtain -Matte Red Painted

METART BUILDING TECH CO., LTD hello@metartmesh.com