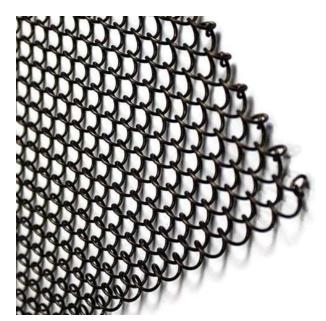

Aluminum Coil Drapery-Black Painted

Aluminum Alloy Mesh Curtain -Matte Red Painted

METART BUILDING TECH CO., LTD hello@metartmesh.com