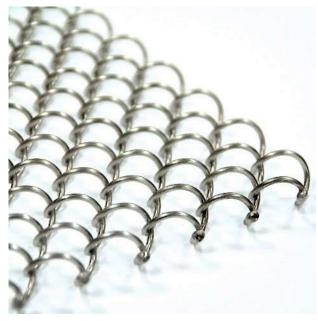

METART BUILDING TECH CO., LTD hello@metartmesh.com

304 Stainless Steel Mesh Curtain -Mill Finish

Metal coil curtain-light Blue Painted

Aluminum Coil Curtain-Coffee Brown Painted

Aluminum Alloy Coil Drapery-White Painted