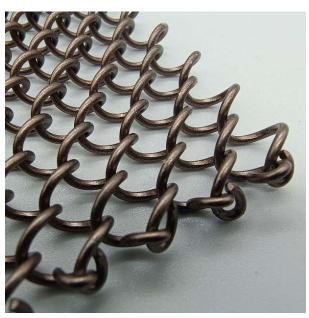

Aluminum Coil Drapery-Black Painted

Aluminum Alloy Mesh Curtain -Matte Red Painted

METART BUILDING TECH CO., LTD hello@metartmesh.com